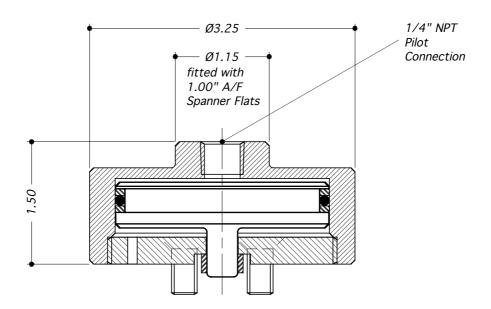

## PISTON HYDRAULIC ACTUATOR TYPE: H3

- HIGH PRESSURE OPERATION.
- STAINLESS STEEL (316 / 1.4404)
- ALL DIMENSIONS IN INCHES.

Check with the individual Valve Body technical specification sheets for details.

| TECHNICAL SPECIFICATION     |                 | ORDERING<br>Example |
|-----------------------------|-----------------|---------------------|
| Actuator Type:              | Н3              | Н3                  |
| Pilot Port Size:            | 1/4"            |                     |
| Thread Form: (Pilot supply) | NPT (Taper)     |                     |
| Maximum Pilot Pressure: *   | 500 psi         |                     |
| Seal Material:              | Viton           |                     |
| Dry Weight (kg)             | 1.0             |                     |
| Working Temperature Range:  | -10°C to +120°C |                     |